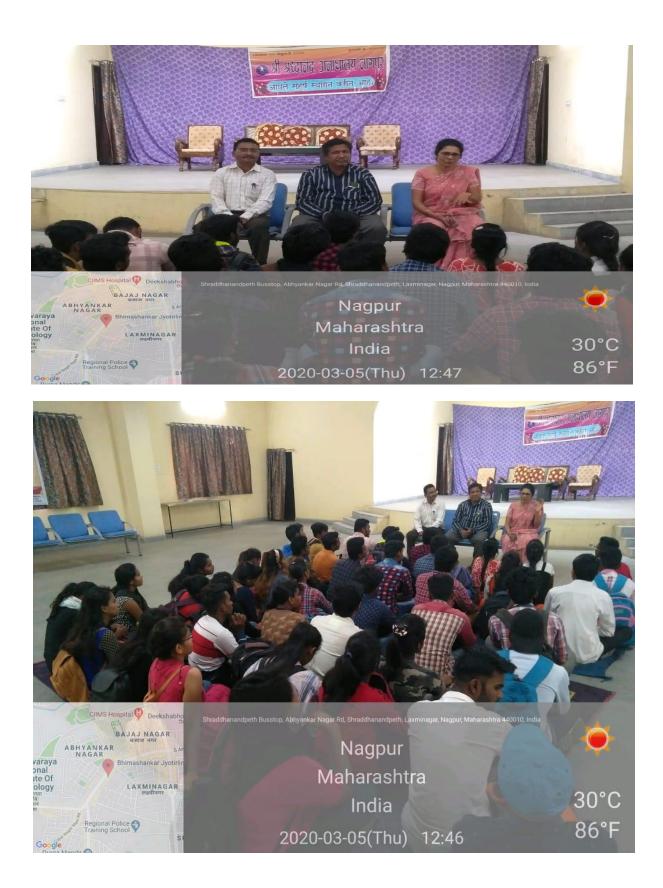

Programme name – Study Tour, Visit to Shrddhanand Anathalay(Orphanage)Organised By –Dept of Sociology and Dr. Ambedkar Thought of DACNDate of Programme – 5<sup>th</sup> March 2020Students present -41

Department of Sociology and Department of Dr Ambedkar Thought of the college organiosed a study tour to 'Shradhanand anathalay' (orphanage) Shradhanandpeth, Nagpur on 5<sup>th</sup> March 2020 at 12.30 pm. Among the visitors, there were 41 students under the inchargeship of Prof. M.V.Khelkar, Head, Dept of Sociology and Prof. Rahul Moon, Assistant Professor, Dept of Dr.Ambedkar Thought. An official, Mrs. Mahajan madam welcomed the students in orphanage. All the students observed an orphanage under the guidance of Mrs. mahajan madam. Many orphans shared their experiences with the students and teachers while observing an orphanage by the students. Especially, students surprised when they looked that many tiny orphan kids were being cared with feeding and providing health facilities by orphanage workers. After observation of orphanage, Mrs. Mahajan madam made interaction with the visitors. gShe gave information about orphanage activities and answered the student's queries. Students knew how orphanage works and serves the society. Many students expressed their views about orphanage and told that they have received motivation of social service from this institution.

Prof. M.V.Khelkar and Prof. Rahul Moon also guided the students regarding importance of social service.

Mrs. Diwan madam, Mrs mahajan Madam, employees of orphanage co-operated the incharge teachers for the success of study tour. At last Prof. Khelkar expressed a vote of thanks towards orphanage officials. 41 students were participated in this study tour.