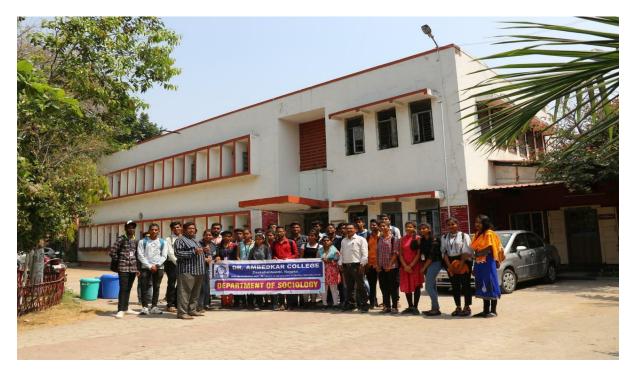

## **Orphanage Visit: A Study Tour**

Dr. Ambedkar College, Deekshabhoomi, Nagpur Notice Date - 02.03.2020 All the students of B.A.Sociology and Dr. Ambedkar Thought of the college are hereby informed that a Study-Tour is arranged for them. All are going to visit 'Shradhanand Anathalay'(orphanage) Shradhanandpeth, Nagpur on 5th March 2020 at 12.30 pm. It is mandatory to all to attend this tour. Principal rincipal

Programme name – Study Tour, Visit to Shrddhanand Anathalay(Orphanage)Organised By –Dept of Sociology and Dr. Ambedkar Thought of DACNDate of Programme – 5<sup>th</sup> March 2020Students present -41

Department of Sociology and Department of Dr Ambedkar Thought of the college organiosed a study tour to 'Shradhanand anathalay' (orphanage) Shradhanandpeth, Nagpur on 5<sup>th</sup> March 2020 at 12.30 pm. Among the visitors, there were 41 students under the inchargeship of Prof. M.V.Khelkar, Head, Dept of Sociology and Prof. Rahul Moon, Assistant Professor, Dept of Dr.Ambedkar Thought. An official, Mrs. Mahajan madam welcomed the students in orphanage. All the students observed an orphanage under the guidance of Mrs. mahajan madam. Many orphans shared their experiences with the students and teachers while observing an orphanage by the students. Especially, students surprised when they looked that many tiny orphan kids were being cared with feeding and providing health facilities by orphanage workers. After observation of orphanage, Mrs. Mahajan madam made interaction with the visitors. gShe gave information about orphanage activities and answered the student's queries. Students knew how orphanage works and serves the society. Many students expressed their views about orphanage and told that they have received motivation of social service from this institution.