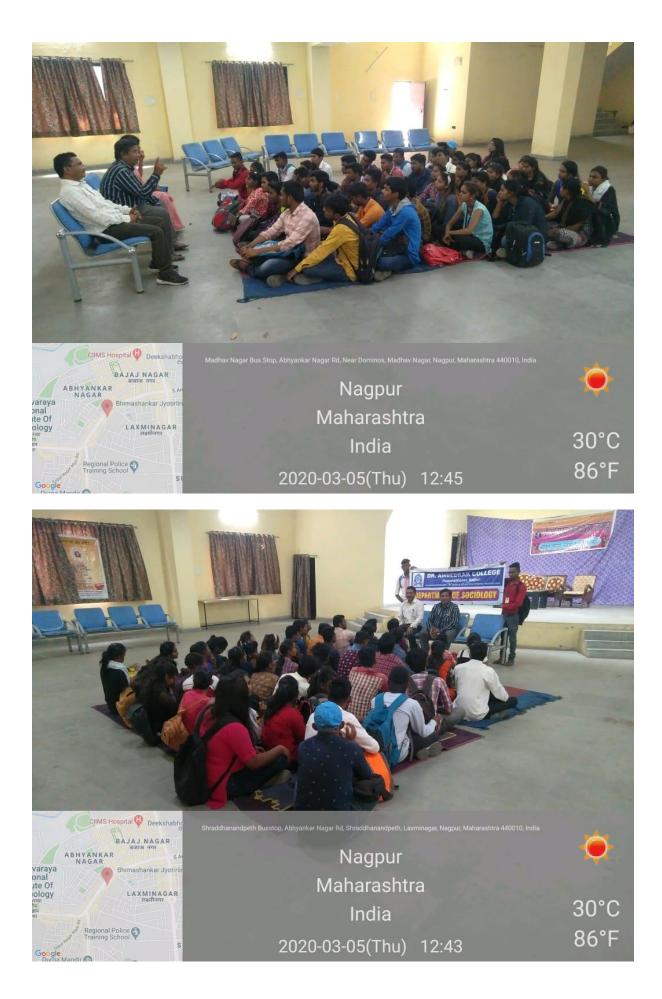

Programme name – Study Tour, Visit to Shrddhanand Anathalay(Orphanage)Organised By –Dept of Sociology and Dr. Ambedkar Thought of DACNDate of Programme – 5<sup>th</sup> March 2020Students present -41

Department of Sociology and Department of Dr Ambedkar Thought of the college organiosed a study tour to 'Shradhanand anathalay' (orphanage) Shradhanandpeth, Nagpur on 5<sup>th</sup> March 2020 at 12.30 pm. Among the visitors, there were 41 students under the inchargeship of Prof. M.V.Khelkar, Head, Dept of Sociology and Prof. Rahul Moon, Assistant Professor, Dept of Dr.Ambedkar Thought. An official, Mrs. Mahajan madam welcomed the students in orphanage. All the students observed an orphanage under the guidance of Mrs. mahajan madam. Many orphans shared their experiences with the students and teachers while observing an orphanage by the students. Especially, students surprised when they looked that many tiny orphan kids were being cared with feeding and providing health facilities by orphanage workers. After observation of orphanage, Mrs. Mahajan madam made interaction with the visitors. gShe gave information about orphanage activities and answered the student's queries. Students knew how orphanage works and serves the society. Many students expressed their views about orphanage and told that they have received motivation of social service from this institution.

Prof. M.V.Khelkar and Prof. Rahul Moon also guided the students regarding importance of social service.

Mrs. Diwan madam, Mrs mahajan Madam, employees of orphanage co-operated the incharge teachers for the success of study tour. At last Prof. Khelkar expressed a vote of thanks towards orphanage officials. 41 students were participated in this study tour.